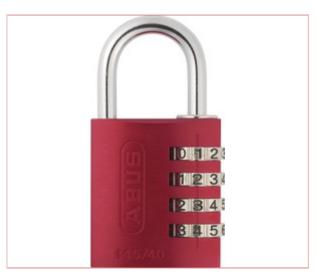

## **Padlock Combi Aluminium**

Part No: 145/40 RAINBOW COLOURS C

**Price:** £17.95 (exc VAT) | £21.54 (inc VAT)

### **Technology:**

- Solid aluminium lock body with anodized coating corrosion resistant
- 145/20 and 145/30: Individually resettable 3-digit code
- 145/40: Individually resettable 4-digit code
- Handy operation without key, low weight, high value of recognition by intensive colours

Width - 41.5mm Horizontal Clearance - 21.5mm Vertical Clearance -26mm Shackle Diametre - 6mm

8-05-2024 1/2